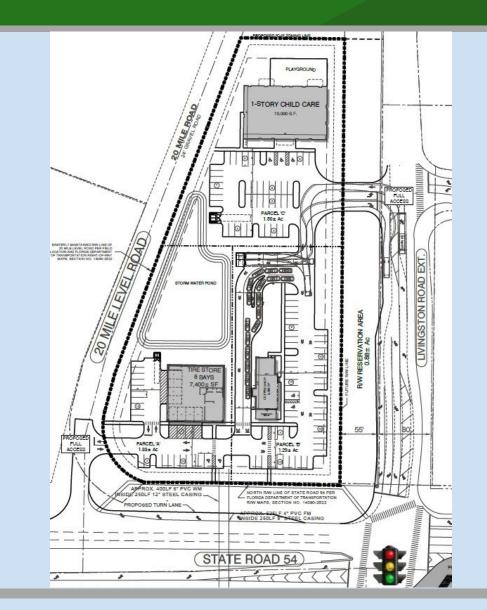

### HIGHLIGHTS

- +/- **1.29 ac site** with offsite stormwater retention,. Available for Ground Lease or BTS
- Full access from the light at Livingston Rd to the east and proposed full access from 20 Mile Level Rd to the west
- High traffic count at SR 54 of 69,000 ADT. SR 54 is a main east/west corridor for Pasco County residents to and from I-75
- Concentrated 5 mile business district from I-75 to SR 41 with the available site positioned mid-distance at 2.5 miles

### SUMMARY

- Asking Price: Ask Broker
- Parcel A: 1.33 ac (net usable .7 ac)
- Parcel B: under contract
- Parcel C: 1.5 ac