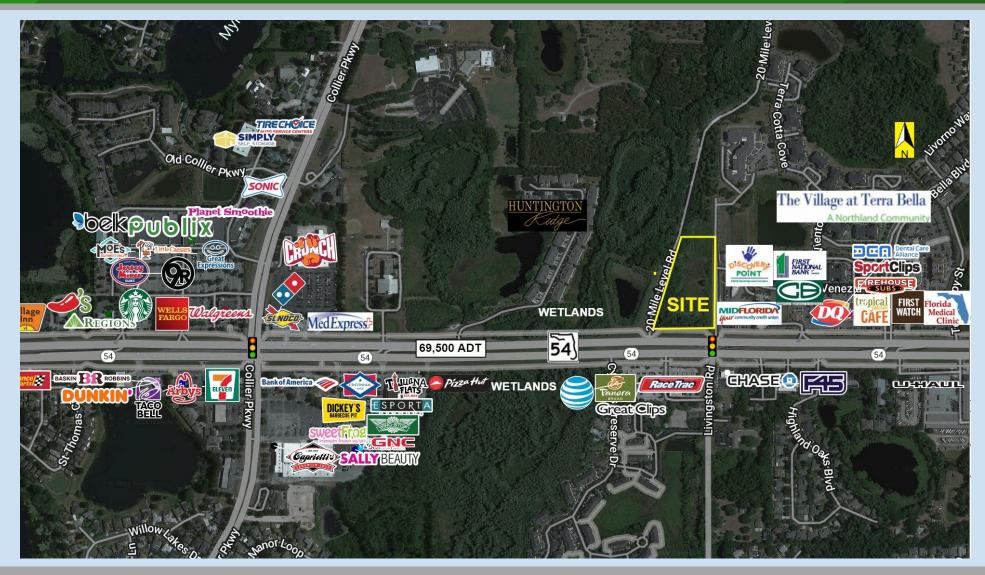

# **OVERVIEW**

Outstanding retail pads available in a highly visible and well traveled location.

### HIGHLIGHTS

- +/- **1.29 ac site** with offsite stormwater retention,. Available for Ground Lease or BTS
- Full access from the light at Livingston Rd to the east and proposed full access from 20 Mile Level Rd to the west
- High traffic count at SR 54 of 69,000 ADT. SR 54 is a main east/west corridor for Pasco County residents to and from I-75
- Concentrated 5 mile business district from I-75 to SR 41 with the available site positioned mid-distance at 2.5 miles

The area has the highest median income in The Tampa Bay MSA of \$94,720 and the fifth highest household income in the state

#### **TRAFFIC COUNTS**

69,500 CARS PER DAY ON SR 54