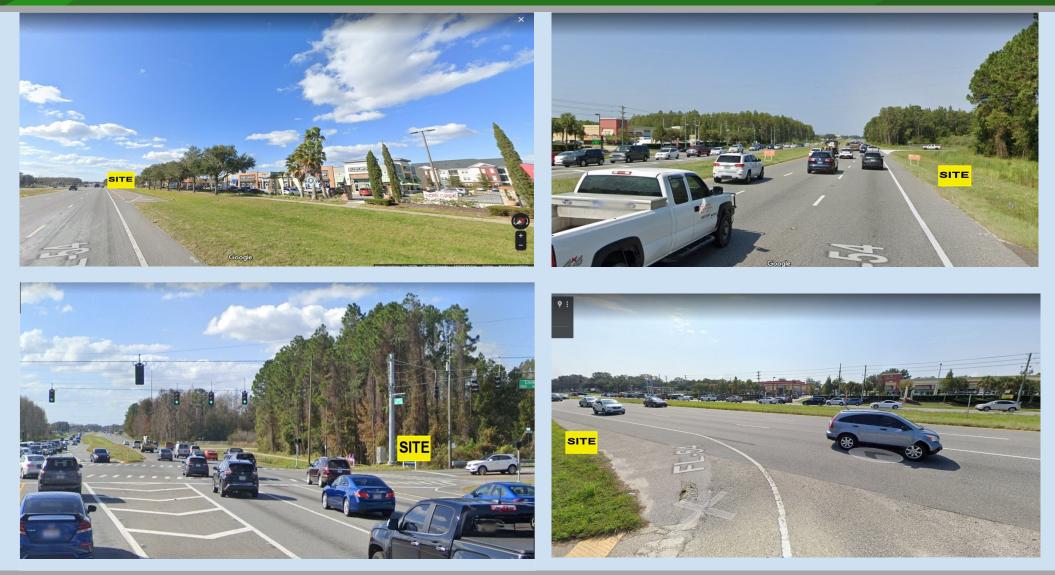

ADT. SR 54 is a main east/west corridor for Pasco County residents to and from I-75
- Concentrated 5 mile business district from I-75 to SR 41 with the available site positioned mid-distance at 2.5 miles

The area has the highest median income in The Tampa Bay MSA of \$94,720 and the fifth highest household income in the state

### SUMMARY

- Asking Price: Ask Broker
- Parcel A: 1.33 ac (net usable .7 ac)
- Parcel B: under contract
- Parcel C: 1.5 ac

## LOCATION HIGHLIGHTS

- Affluent area
- High demand neighborhood
- Close to high-end housing





#### Southeast Commercial—Tampa Bay

1341 Bedford Dr, Suite A Melbourne FL 32940 cbauman@southeastcommercial.net www.SoutheastCommercial-FL.com **Carol Bauman** 

Managing Broker 813.992.9696 Mobile 321.600.4200 Office

# **PROPERTY PHOTOS**





### Southeast Commercial—Tampa Bay

1341 Bedford Dr, Suite A Melbourne FL 32940 cbauman@southeastcommercial.net www.SoutheastCommercial-FL.com **Carol Bauman** Managing Broker 813.992.9696 Mobile 321.600.4200 Office

# **COMMUNITY OVERVIEW**

## WELL PAYING JOBS DRIVE THE NUMBERS

Residents access an array of good employment options in management, healthcare and finance. They also benefit from the boom in home building and construction in Pasco, and northern and eastern Hillsborough

Located amid the burgeoning New Tampa/ Wesley Chapel area and I-75 to the east and US 41 and Veterans Expressway to the west. Just 20 minutes to downtown Tampa and Tampa International Airport. This entire SR 54 corridor has seen the highest growth in greater Tampa Bay for over 10 years and is still leading